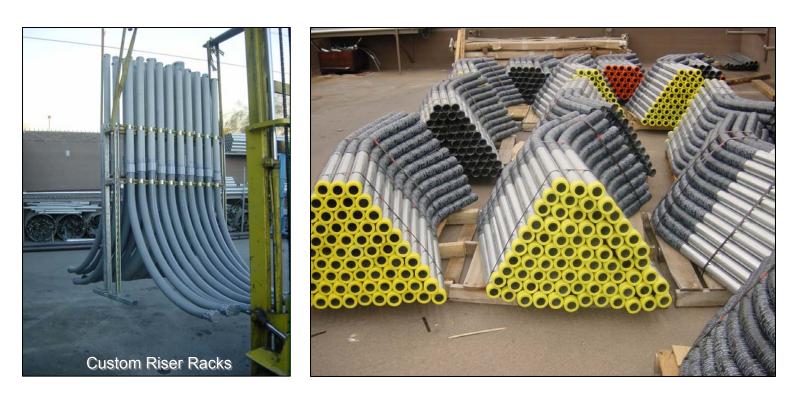

ESA is a substantial manufacturer of residential risers for the Southwest. We use domestic UL listed IMC conduit and 20 Mil corrosion tape. ESA meets specification and regulatory requirements for all of the primary power utilities including Salt River Project (SRP), Arizona Public Service (APS), Tucson Electric Power (TEP), Navajo Tribal Utility Authority (NTUA) and Nevada Power Company (NPC).

We stock many standard size risers and quickly turnaround your custom orders. ESA also provides pre-fabricated riser racks and duct bank assemblies that can be delivered for direct installation at the job site.

- **2**" x 60" x 36"R
- **2** 2 ½" x 60" x 36"R
- **3**" x 60" x 36"R
- **4**" x 60" x 36"R
- Specialty lengths made to order.

Call us to discuss your order 602-550-7173 or fax completed orders to 602-385-3391. Visit our website to download an electronic copy of this booklet. www.esaz.org