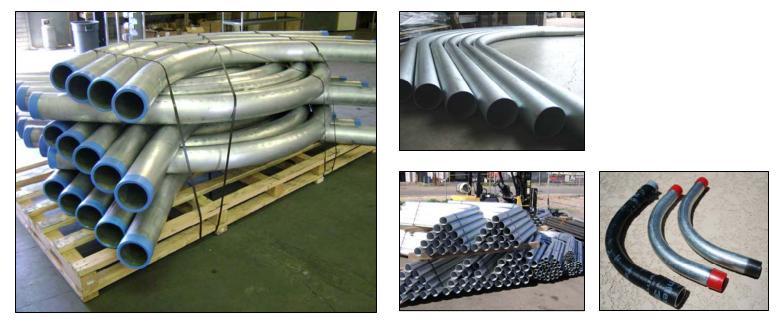

ESA offers substantial pipe bending capabilities for elbow specifications in EMT, IMC and GRC in sizes from <sup>1</sup>/<sub>2</sub>" through 6". Our services include corrosion resistant taping to your specifications. We also offer the installation of FA or GRC couplings to the ends of elbows.

We carry standard size 90° elbows in stock and quickly turnaround your special orders. Our custom elbows range in size from 1/2" to 6". We can add 10 or 20 MIL tape, FAs and couplings to either end.

## **Pipe Bending**

ESA offers bending of Electrical Metallic Tubing (EMT), Intermediate Metallic Conduit (IMC), Galvanized Rigid Conduit (GRC), PVC coated GRC (OCAL, ROB ROY, PERMA COAT), Aluminum Rigid Conduit and Brass conduit. Size capacity ranges from  $\frac{1}{2}$ " to 6" diameters. We can meet the most difficult requirements including 90's, kicks and special radius bends. ESA bends standard 18", 24", 36", 48" and 60" radius 90's. Our five bending machines ensure that we have the proper tooling and resources to provide you with quick and accurate service.