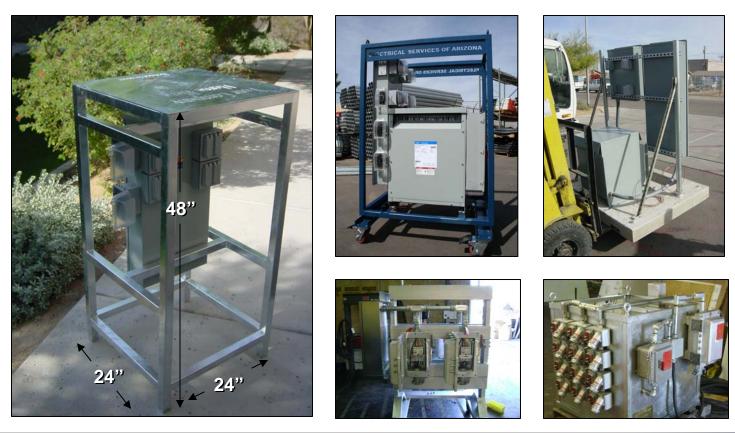

Call us to discuss your order 602-550-7173 or fax completed orders to 602-385-3391. Visit our website to download an electronic copy of this booklet. **P**3 www.esaz.org

ESA is your temporary power solutions provider. We can build temporary power to meet your job site needs, whether it is a single panel with receptacles or a total power station with a panel and transformer. You can rely on us to build what you need to meet your job site power needs. We offer optional water-jet cut steel identification plates with your company name to permanently display your ownership.

ESA can also build temporary lighting from light strings to roll-around stands.

- Custom bases custom concrete, fork access, casters, etc.
- Temporary power back boards steel or wood
- **Galvanized or painted to meet corrosion resistance needs.**
- **D** Engineered to meet the strictest job site requirements.
- **2** 200 amp power stations offer (8) 20 amp GFCI receptacles and (2) 50 amp twist locks.