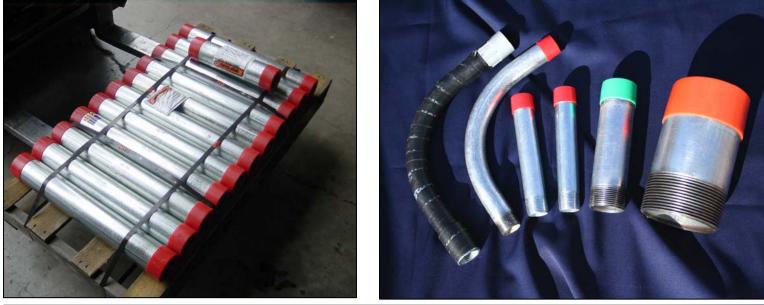

ESA stocks and manufactures nipples in both standard and custom lengths. Nipples are provided in inches or fractions of inches. We offer nipples for electrical contractors, pipe fitters, swimming pool contractors, lighting manufacturers, plumbers and gas line applications.

- BRASS PIPE
- GRC BLACK PIPE
- ALUMINUM

GAS LINE

PVC COATED GRC (Perma Coat, Rob Roy, O-Cal)

Ordering Specifications:

Call us to discuss your order 602-550-7173 or fax completed orders to 602-385-3391. Visit our website to download an electronic copy of this booklet. www.esaz.org **P**7