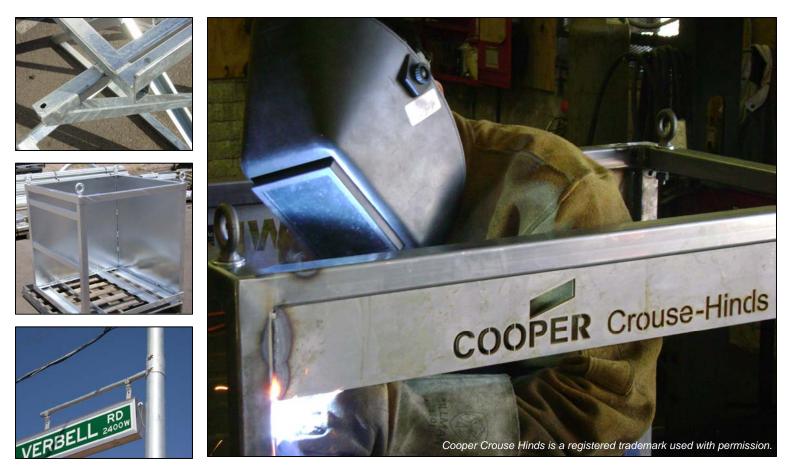

Call us to discuss your order 602-550-7173 or fax completed orders to 602-385-3391. Visit our website to download an electronic copy of this booklet. **P**5 www.esaz.org

ESA provides full service welding capabilities. We weld and fabricate many materials including steel and aluminum pipe, tubing, bar stock, and flat metal. Our welding skills have provided a wide variety of solutions in many applications including wall hung and floor mounted stackable transformer racks, landscaping posts and pedestals bollards for SES protection, temporary power structures and many more. Please call us to discuss the specifics of your welding requirements.

We offer a variety of post welding finishing types including:

- Powder Coating
- Hot Dip Galvanizing
- Sand Blasting

Call us to discuss your order 602-550-7173 or fax completed orders to 602-385-3391. Visit our website to download an electronic copy of this booklet. WWW.esaz.org