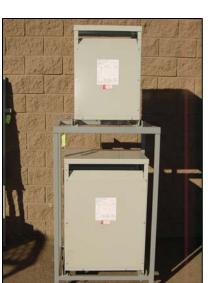

Call us to discuss your order 602-550-7173 or fax completed orders to 602-385-3391. Visit our website to download an electronic copy of this booklet. **P**3 www.esaz.org

ESA is your temporary power solutions provider. We can build temporary power to meet your job site needs, whether it is a single panel with receptacles or a total power station with a panel and transformer. You can rely on us to build what you need to meet your job site power needs. We offer optional water-jet cut steel identification plates with your company name to permanently display your ownership.

ESA can also build temporary lighting from light strings to roll-around stands.

- Custom bases custom concrete, fork access, casters, etc.
- Temporary power back boards steel or wood
- **Galvanized or painted to meet corrosion resistance needs.**
- **D** Engineered to meet the strictest job site requirements.
- **2** 200 amp power stations offer (8) 20 amp GFCI receptacles and (2) 50 amp twist locks.