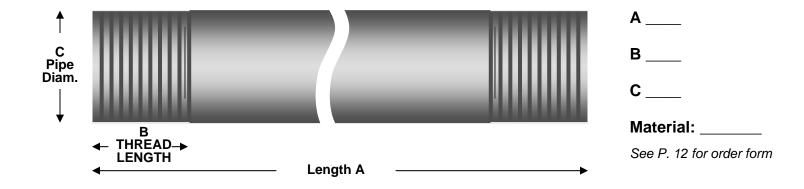

## NIPPLES & CUSTOM THREADING Order Form

*Directions:* Simply photocopy and complete this order form and fax it to us at 602-385-3391. We will return a confirming order to you within 24 hours. If you have any questions, please feel free to call us at 602-550-7173.

| Mate                        | rial Type:<br>Intermediate Metallic Conduit (IMC) – Galvanized Rigid Conduit (GRC)<br>PVC Coated GRC - Brass – Black Pipe / Gas Line |  |  |  |  |  |
|-----------------------------|--------------------------------------------------------------------------------------------------------------------------------------|--|--|--|--|--|
|                             | all Length (A):                                                                                                                      |  |  |  |  |  |
| Leng                        | th of Threads (B):                                                                                                                   |  |  |  |  |  |
| Diam                        | <ul> <li>Diameter (C):</li></ul>                                                                                                     |  |  |  |  |  |
| Quar                        |                                                                                                                                      |  |  |  |  |  |
| Other Special Instructions: |                                                                                                                                      |  |  |  |  |  |
|                             |                                                                                                                                      |  |  |  |  |  |