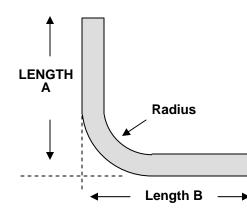

## ELBOWS & CUSTOM BENDING Order Form

*Directions:* Simply photocopy and complete this order form and fax it to us at 602-385-3391. We will return a confirming order to you within 24 hours. If you have any questions, please feel free to call us at 602-550-7173.

| Company:<br>Address:                                                                              |                                |  |  |  |  |  |           |
|---------------------------------------------------------------------------------------------------|--------------------------------|--|--|--|--|--|-----------|
| Company:<br>Address:<br>City:<br>Contact:<br>Phone:                                               | State: Zip:                    |  |  |  |  |  |           |
| Phone:                                                                                            | Fax:                           |  |  |  |  |  |           |
| □ Material 7                                                                                      | ype including diameter:        |  |  |  |  |  |           |
| Intermediate Metallic Con                                                                         | <b>YPE</b> including diameter: |  |  |  |  |  |           |
| Overall Le                                                                                        | ength (A):                     |  |  |  |  |  |           |
| Overall Le                                                                                        | Overall Length (B):            |  |  |  |  |  |           |
| Radius: _                                                                                         |                                |  |  |  |  |  |           |
| <ul> <li>Radius:</li> <li>Length (C) if applicable:</li> <li>Length (D) if applicable:</li> </ul> |                                |  |  |  |  |  |           |
|                                                                                                   |                                |  |  |  |  |  | Quantity: |
| Other Special Instructions:                                                                       |                                |  |  |  |  |  |           |
|                                                                                                   |                                |  |  |  |  |  |           |