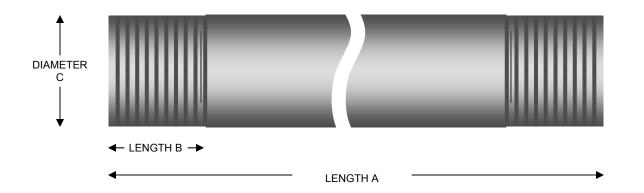

ESA stocks and manufactures nipples in both standard and custom lengths. Nipples are provided in inches or fractions of inches. We offer nipples for electrical contractors, pipe fitters, swimming pool contractors, lighting manufacturers, plumbers and gas line applications.

- BRASS PIPE
- GRC BLACK PIPE
- ALUMINUM

GAS LINE

PVC COATED GRC (Perma Coat, Rob Roy, O-Cal)

Ordering Specifications:

Call us to discuss your order 602-550-7173 or fax completed orders to 602-385-3391. Visit our website to download an electronic copy of this booklet. www.esaz.org **P**7

ESA offers threading of the most popular materials including Intermediate Metallic Conduit (IMC), Galvanized Rigid Conduit (GRC), PVC coated GRC (OCAL, ROB ROY, PERMA COAT), Aluminum Rigid Conduit, Brass Conduit and Schedule 40 Black Pipe. We thread pipe diameters from 3/8" to 6". We cut thread lengths to any specification, from factory threads to running thread. We utilize NPT industrial dies for precision in all of our threading work. ESA cuts nipples in any length including oversized lengths longer than ten feet which, in some cases, eliminates the need for a coupling in the field. We operate ten fully tooled threading machines to meet most specifications and assure rapid turn around.