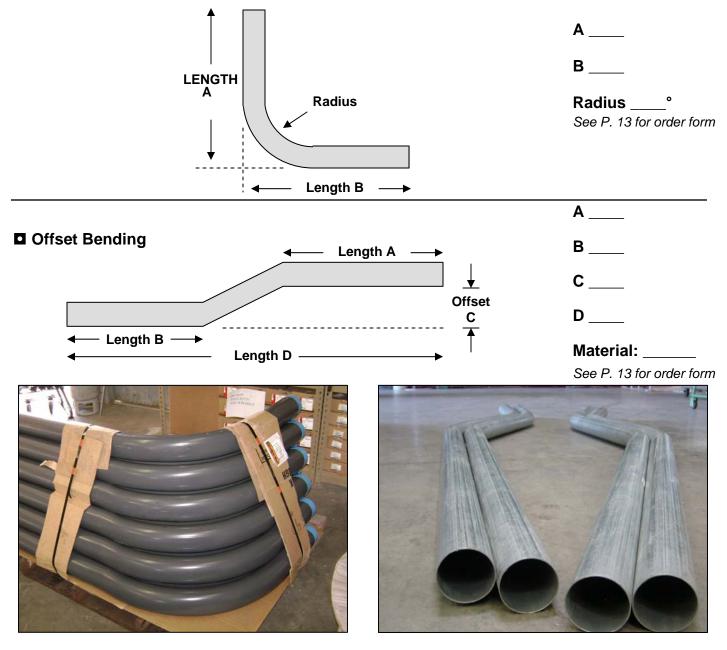

ESA offers substantial pipe bending capabilities for elbow specifications in EMT, IMC and GRC in sizes from <sup>1</sup>/<sub>2</sub>" through 6". Our services include corrosion resistant taping to your specifications. We also offer the installation of FA or GRC couplings to the ends of elbows.

We carry standard size 90° elbows in stock and quickly turnaround your special orders. Our custom elbows range in size from 1/2" to 6". We can add 10 or 20 MIL tape, FAs and couplings to either end.

## **Pipe Bending**

ESA offers bending of Electrical Metallic Tubing (EMT), Intermediate Metallic Conduit (IMC), Galvanized Rigid Conduit (GRC), PVC coated GRC (OCAL, ROB ROY, PERMA COAT), Aluminum Rigid Conduit and Brass conduit. Size capacity ranges from  $\frac{1}{2}$ " to 6" diameters. We can meet the most difficult requirements including 90's, kicks and special radius bends. ESA bends standard 18", 24", 36", 48" and 60" radius 90's. Our five bending machines ensure that we have the proper tooling and resources to provide you with quick and accurate service.

**Full Length Bending** (any standard or custom radius)

Call us to discuss your order 602-550-7173 or fax completed orders to 602-385-3391. Visit our website to download an electronic copy of this booklet. www.esaz.org

## ELBOWS & CUSTOM BENDING Order Form

*Directions:* Simply photocopy and complete this order form and fax it to us at 602-385-3391. We will return a confirming order to you within 24 hours. If you have any questions, please feel free to call us at 602-550-7173.

| Company:<br>Address:                                                                              |                                |  |  |  |  |  |           |
|---------------------------------------------------------------------------------------------------|--------------------------------|--|--|--|--|--|-----------|
| Company:<br>Address:<br>City:<br>Contact:<br>Phone:                                               | State: Zip:                    |  |  |  |  |  |           |
| Phone:                                                                                            | Fax:                           |  |  |  |  |  |           |
| □ Material 7                                                                                      | ype including diameter:        |  |  |  |  |  |           |
| Intermediate Metallic Con                                                                         | <b>YPE</b> including diameter: |  |  |  |  |  |           |
| Overall Le                                                                                        | ength (A):                     |  |  |  |  |  |           |
| Overall Le                                                                                        | Overall Length (B):            |  |  |  |  |  |           |
| Radius: _                                                                                         |                                |  |  |  |  |  |           |
| <ul> <li>Radius:</li> <li>Length (C) if applicable:</li> <li>Length (D) if applicable:</li> </ul> |                                |  |  |  |  |  |           |
|                                                                                                   |                                |  |  |  |  |  | Quantity: |
| Other Special Instructions:                                                                       |                                |  |  |  |  |  |           |
|                                                                                                   |                                |  |  |  |  |  |           |